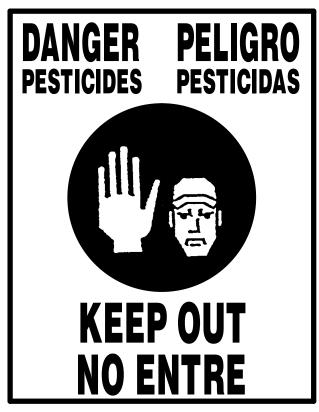

## Chapter ATCP 29 APPENDIX C

A worker protection warning sign under s. ATCP 29.62 shall contain the following information in the following format:

- All letters shall be at least 1 inch high.
- Red circle placed near center of sign shall contain:
  - Upraised hand on left. Hand height shall be twice that of the smallest letter.
  - Stern face on right. Face shall be slightly smaller than hand.
- Background color shall contrast with red.
- Letter printing shall contrast with the background color.
- Printing within the circle shall contrast with red.