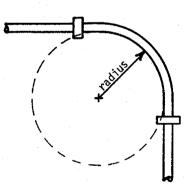

## A-84.20 (5) MINIMUM SIZE OF SHOWER COMPARTMENTS.

A-84.30 (4) MEASURING RADIUS OF A BEND IN PB PIPE OR TUBING.