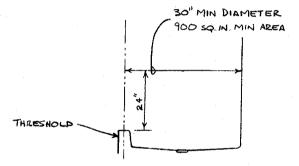

## A-84.20 (5) MINIMUM SIZE OF SHOWER COMPARTMENTS.

A-84.30 (4) MEASURING RADIUS OF A BEND IN PB PIPE OR TUBING.