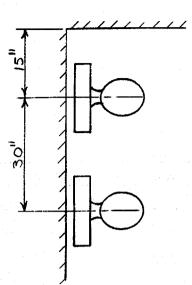

## A-84.20 (5) MINIMUM SIZE OF SHOWER COMPARTMENTS.

A-84.30 (4) MEASURING RADIUS OF A BEND IN PB PIPE OR TUBING.