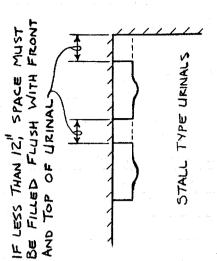

## A-84.20 (5) MINIMUM SIZE OF SHOWER COMPARTMENTS.

A-84.30 (4) MEASURING RADIUS OF A BEND IN PB PIPE OR TUBING.