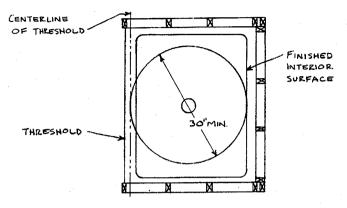

## A-84.20 (5) MINIMUM SIZE OF SHOWER COMPARTMENTS.

A-84.30 (4) MEASURING RADIUS OF A BEND IN PB PIPE OR TUBING.